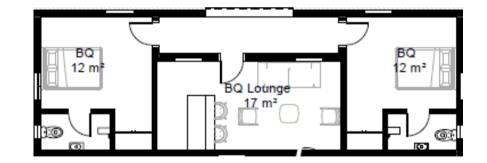

# Floor plans

# Ground Floor

# KITCHEN GUEST BEDROOM R 22] 21] 20] 19] 18] 17] 18] 15] 14] 1 STAIR WAY MAIN LOUNGE ANTE ROOM

# Upper Floor

- Main Lounge 47 sqm
- Dining 14 sqm
- Kitchen 23 sqm
- Store 6 sqm
- Ante Room 14 sqm
- Guest Bedroom 20 sqm

- Master Bedroom 35 sqm
- Walk in Closet 10 sqm
- IT/Server Room 10 sqm
- Terrace 12 sqm
- Family Lounge 21 sqm
- Bedroom 2 22 sqm
- Bedroom 3 23 sqm
- Lobby 21 sqm