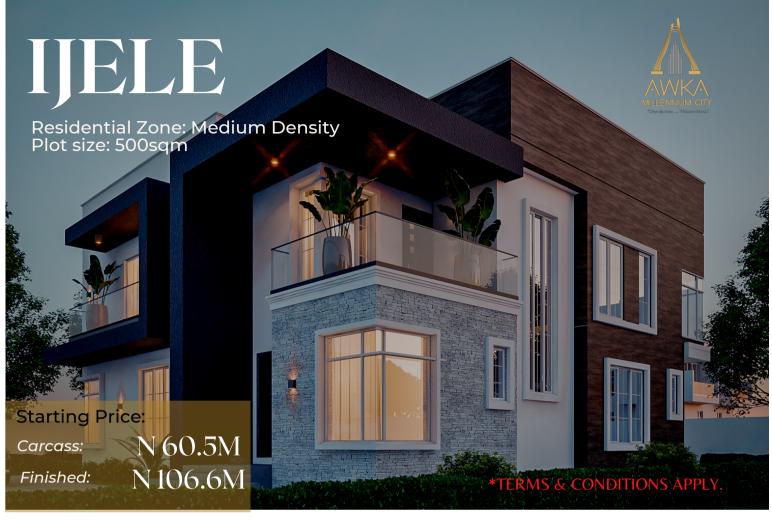

- 4 BEDROOM DETACHED DUPLEX (IJELE)
- 5 BEDROOM DETACHED DUPLEX (ODOGWU)

Both Prototype homes are single dwelling units and will are designed on 500sqm and 1000sqm plots respectively

*ljele* depicts the ideal home for the modern family. It is simple, urban and furnished with contemporary design elements. Owing to the adoption of smart home technology, *ljele* is designed also serve as a place where your loved ones feel safe and comfortable. Get in touch with us to find out more!

# **Outright** Payment

| Total:               | N 91,258,298.483 |
|----------------------|------------------|
| Agency/Legal (10%):  | N 8,296,208.953  |
| Sub-Total:           | N 82,962,089.53  |
| Land Value (500sqm): | N 22,500,000.00  |
| Building Cost:       | N 60,462,089.53  |

# Finished