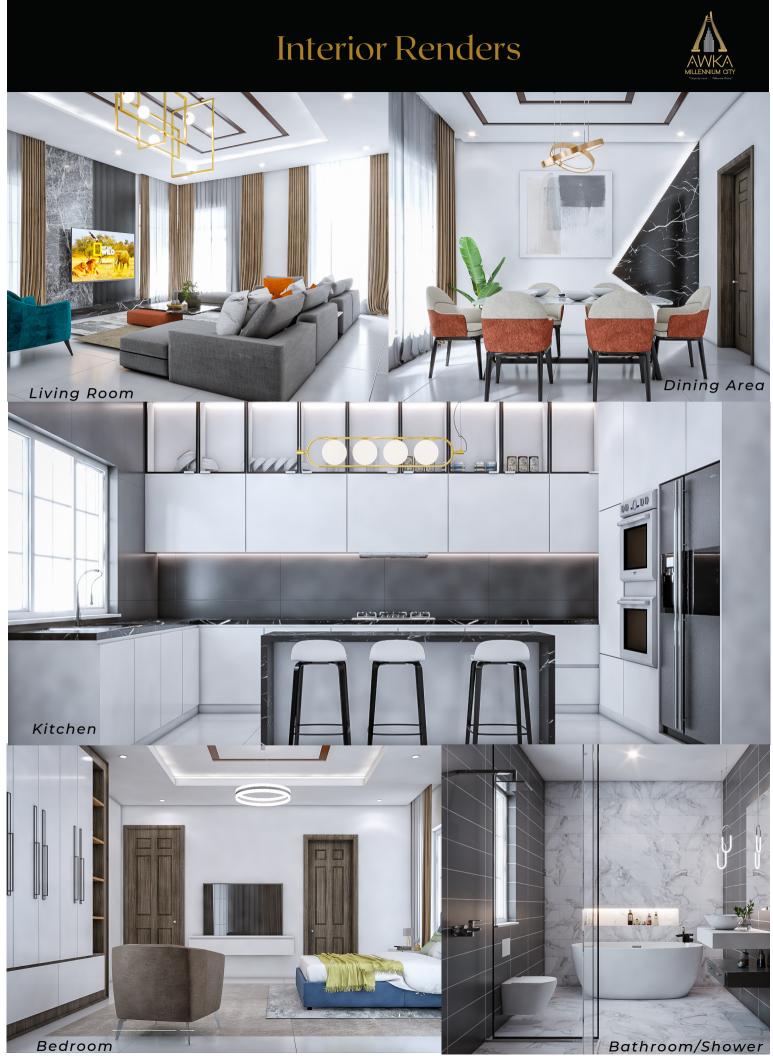

*ljele* depicts the ideal home for the modern family. It is simple, urban and furnished with contemporary design elements. Owing to the adoption of smart home technology, *ljele* is designed also serve as a place where your loved ones feel safe and comfortable. Get in touch with us to find out more!