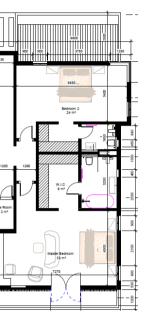

yment (50%):                                   | Ν   |



06,639,323.75

22,500,000.00

## 9,139,323.75

2,913,932.38

## 12,053,256.13

178,129,290.87

39,064,645.44

39,064,645.44

## N 156,258,581.74

WWW.AWKAMILLENNIUMCITY.COM



This exquisite 5-Bed fully detached residence features the finest of finishing, coupled with its ultra modern contemporary design language. Sitting on an expansive 1000sqm plot, it is serviced with world class amenities ranging from fibre optic for matchless internet speed to constant power supply. Seeking luxury, privacy & security? there isn't a better choice than the Odogwu!

## **Property Features:**





SMART HOME AUTOMATION

 $\widehat{\widehat{\ }}$ 

्रज्

2-BED SERVANTS QUARTERS



# Floor plans

# Ground Floor

# Upper Floor





Boys Quarters











# Price Schedule

# Carcass

# **Outright** Payment

| Total:                | Ν | 139,091,725.70  |
|-----------------------|---|-----------------|
| Agency/Legal (10%):   | Ν | 12,644,702.33   |
| Sub-Total:            | Ν | 126,447,023.37  |
| Land Value (1000sqm): |   | N 45,000,000.00 |
| Building Cost:        |   | N 81,447,023.37 |

# Flexible Payment

| Grand Total:                                  | N 153,000,898.27 |
|-----------------------------------------------|------------------|
| 3rd Instalment:<br>(Milestone: Roofing)       | N 38,250,224.57  |
| 2nd Instalment:<br>(Milestone: First Decking) | N 38,250,224.57  |
| Down Payment (50%):                           | N 76,500,449.14  |

# Finished

# **Outright Payment**

| Total:               | Ν | 183  |
|-------------