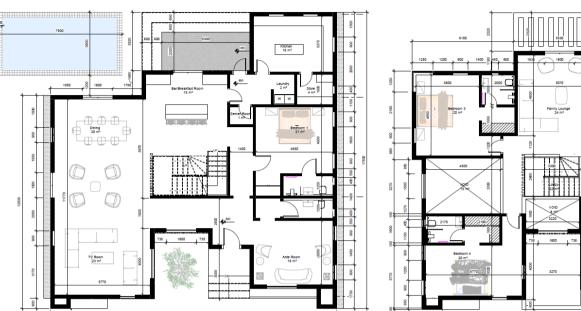

# Floor plans

# Ground Floor

# Upper Floor

Boys Quarters

# Upper Floor

- Main Lounge 47 sqm
- Dining 14 sqm
- Kitchen 23 sqm
- Store 6 sqm
- Ante Room 14 sqm
- Guest Bedroom 20 sqm

- Master Bedroom 35 sqm
- Walk in Closet 10 sqm
- IT/Server Room 10 sqm
- Terrace 12 sqm
- Family Lounge 21 sqm
- Bedroom 2 22 sqm
- Bedroom 3 23 sqm
- Lobby 21 sqm