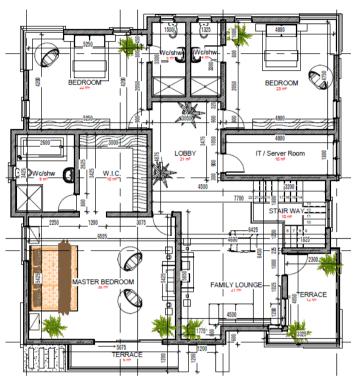

# Floor plans

# Ground Floor

# Upper Floor

- Main Lounge 47 sqm
- Dining 14 sqm
- Kitchen 23 sqm
- Store 6 sqm
- Ante Room 14 sqm
- Guest Bedroom 20 sqm

- Master Bedroom 35 sqm
- Walk in Closet 10 sqm
- IT/Server Room 10 sqm
- Terrace 12 sqm
- Family Lounge 21 sqm
- Bedroom 2 22 sqm
- Bedroom 3 23 sqm
- Lobby 21 sqm