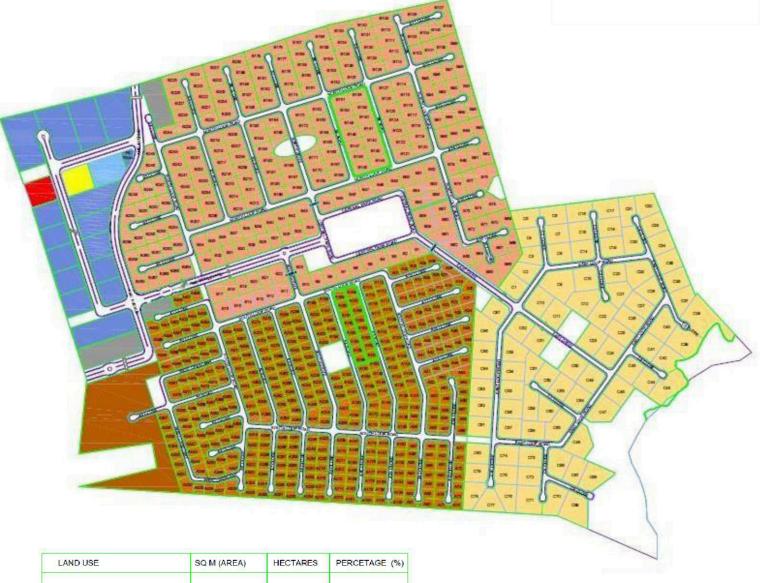

#### THE LAYOUT

| LAND USE                   | SQ M (AREA)   | HECTARES | PERCETAGE (%) |
|----------------------------|---------------|----------|---------------|
| RECREATIONAL AREAS & PARKS | 136,757.854   | 13.67    | 12.08         |
| UTILITY AREA               | 8,392.956     | 0.84     | 0.74          |
| RESIDENTIAL AREA           | 745,532.061   | 74.55    | 65.91         |
| ROADS                      | 135,551.539   | 13.55    | 11.97         |
| INSTITUTIONAL (SCHOOL)     | 3,163.843     | 0.32     | 0.28          |
| HEALTH CENTRE              | 3,255.128     | 0.33     | 0.29          |
| CHURCH                     | 3,961.830     | 0.39     | 0.35          |
| COMMERCIAL                 | 64,138.921    | 6.41     | 5.67          |
| TOTAL                      | 1,131,109.672 | 113.11   | 100.00        |

#### NO. OF PLOTS

500 SQM - 408

1000 SQM - 268

2,000 SQM - 087

TOTAL RESIDENTIAL PLOTS - 764