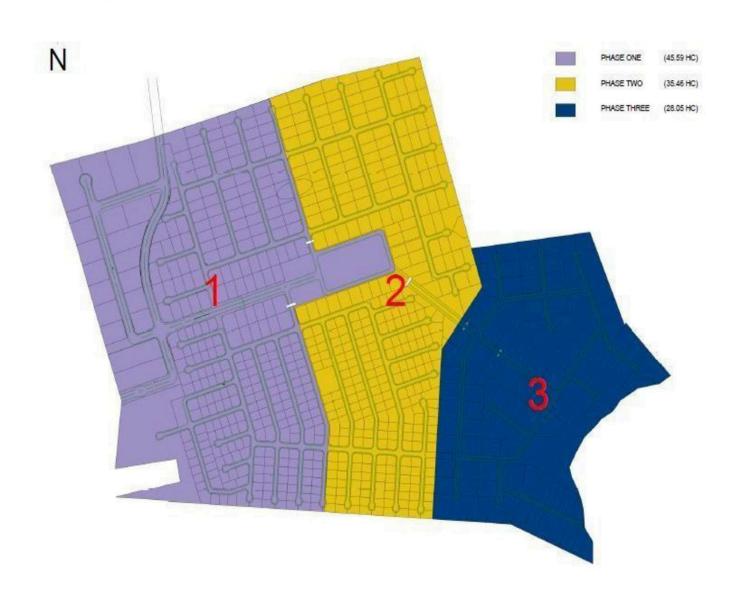

------------|
| RECREATIONAL AREAS & PARKS | 136,757.854   | 13.67    | 12.08         |
| UTILITY AREA               | 8,392.956     | 0.84     | 0.74          |
| RESIDENTIAL AREA           | 745,532.061   | 74.55    | 65.91         |
| ROADS                      | 135,551.539   | 13.55    | 11.97         |
| INSTITUTIONAL (SCHOOL)     | 3,163.843     | 0.32     | 0.28          |
| HEALTH CENTRE              | 3,255.128     | 0.33     | 0.29          |
| CHURCH                     | 3,961.830     | 0.39     | 0.35          |
| COMMERCIAL                 | 64,138.921    | 6.41     | 5.67          |
| TOTAL                      | 1,131,109.672 | 113.11   | 100.00        |

#### NO. OF PLOTS

500 SQM - 408

1000 SQM - 268

2,000 SQM - 087

TOTAL RESIDENTIAL PLOTS - 764

#### PHASING PLAN





<sup>\*</sup>Plots in all phases are currently on Sale\*





## Outright Payment

(N45,000/sqm)

|                        | 1000 sqm     |
|------------------------|--------------|
| Payment                | N 45,000,000 |
| Agency/Legal Fees(10%) | N 4,500,000  |
| Total                  | N 49,500,000 |

# VERY LOW DENSITY RESIDENTIAL AREA



## Outright Payment

(N50,000/sqm)

2000 sqm

Payment N 100,000,000
Agency/Legal Fees(10%) N 10,000,000

Total N 110,000,000

#### Terms & Conditions

- In the event of your plot of land being more than the prescribed size, you will be charged for such excess at the respective cost per sqm
- Above stated prices are exclusive of relevant taxes.
- Quoted Prices are valid for a limited period of time
- The developer reserves the right to revise quot